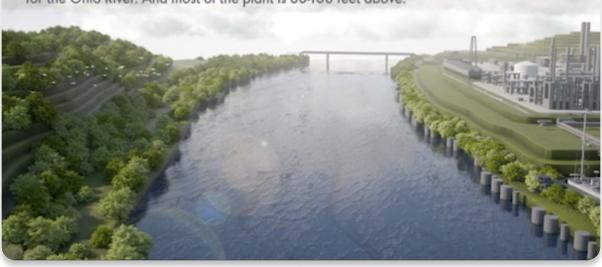

#### Protection from flooding

The lowest elevation is 14 feet above the 100-year flood stage for the Ohio River. And most of the plant is 80-100 feet above.

We asked the CEO of ADS about industry anticipation for Shell Polymers.