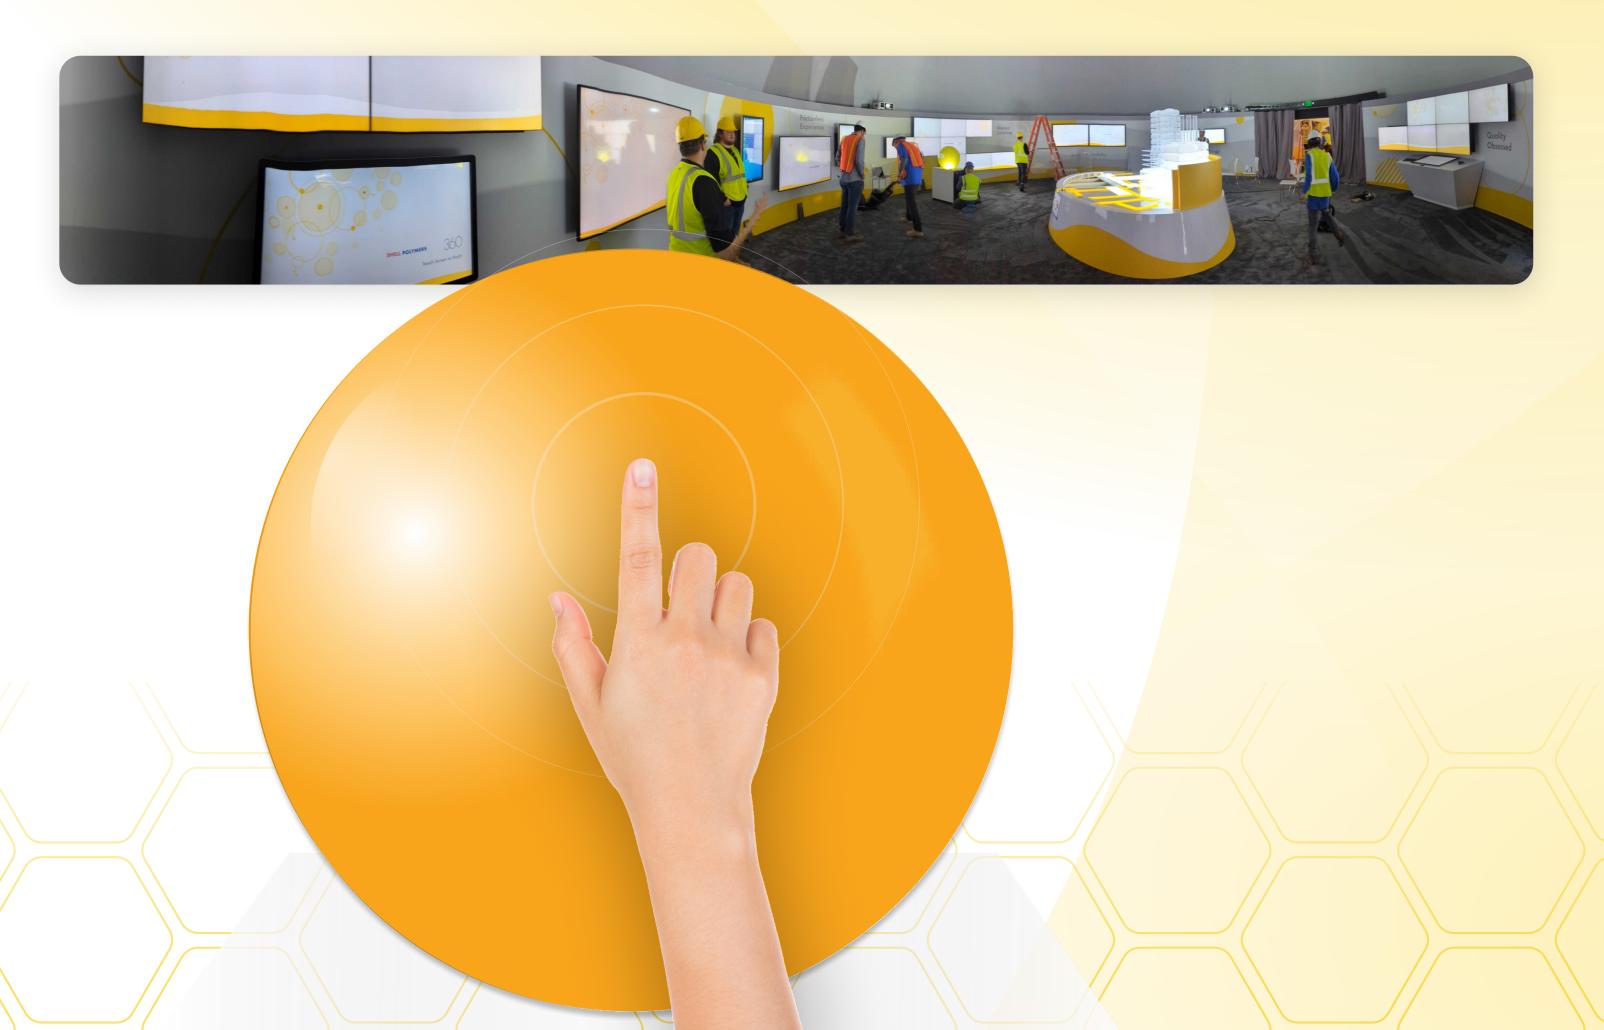

rom flooding

The lowest elevation is 14 feet above the 100-year flood stage for the Ohio River. And most of the plant is 80-100 feet above.



























We asked the CEO of ADS about industry anticipation for Shell Polymers.



"Our customers bug us, so we bug our supplier. We want a web portal where we can log in and get the information on the spot."

















The plant is expected to create approximately 600 full-time positions, most of which will be high-paying, skilled jobs.











SHELL//MC2

## What We Made

Over the course of five months, and in collaboration with an incredible group of creative technologists, VG and MC2 developed the content, frontend and backend for the dome experience, and then provided installation and tech support for the live event.







## Final Results



Defined technical requirements and specifications for hardware solutions provider.



Designed the UX and UI for each spoke and its corresponding interaction modalities.



Setup, installation and support onsite throughout the event in the dome.



Created one hour of content interweaving Client-provided image and video assets with CGI animation.



Worked with our interaction technology partners to develop the experience and integrations with.



Interagency collaboration and communication.