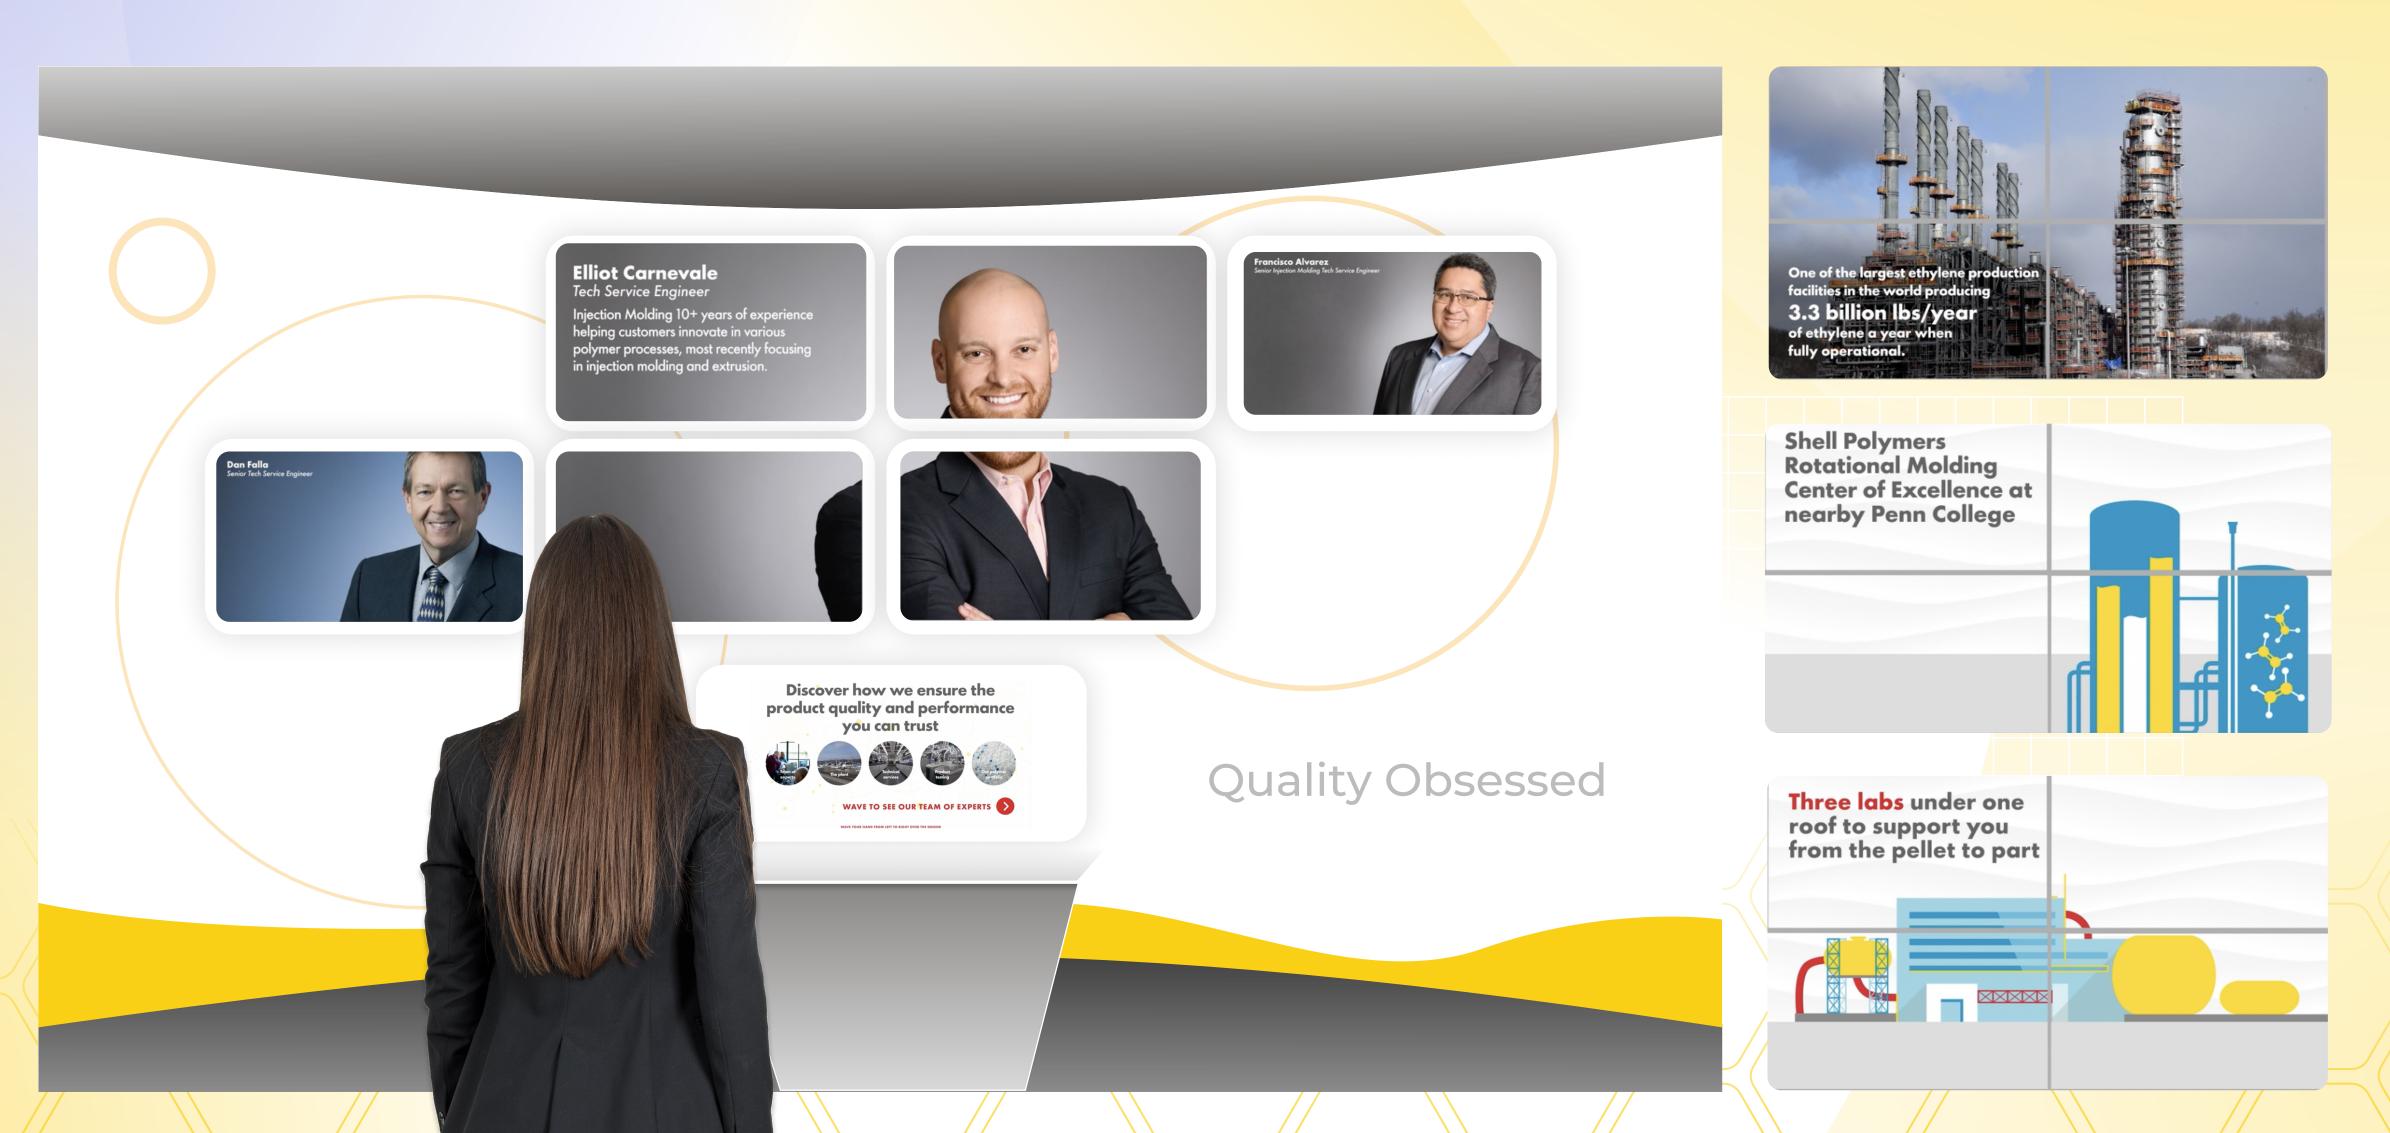

## Solution

To underscore the innovative spirit at the heart of Shell Polymers and the plant, we deployed a range of interaction modalities including Pufferfish Spheres, touch-screens and gestural arrays which powered gorgeous CGI animations and Shell content.

## What We Made

Over the course of five months, and in collaboration with an incredible group of creative technologists, VG and MC2 developed the content, frontend and backend for the dome experience, and then provided installation and tech support for the live event.

## Final Results

Defined technical requirements and specifications for hardware solutions provider.

Designed the UX and UI for each spoke and its corresponding interaction modalities.

Setup, installation and support onsite throughout the event in the dome.