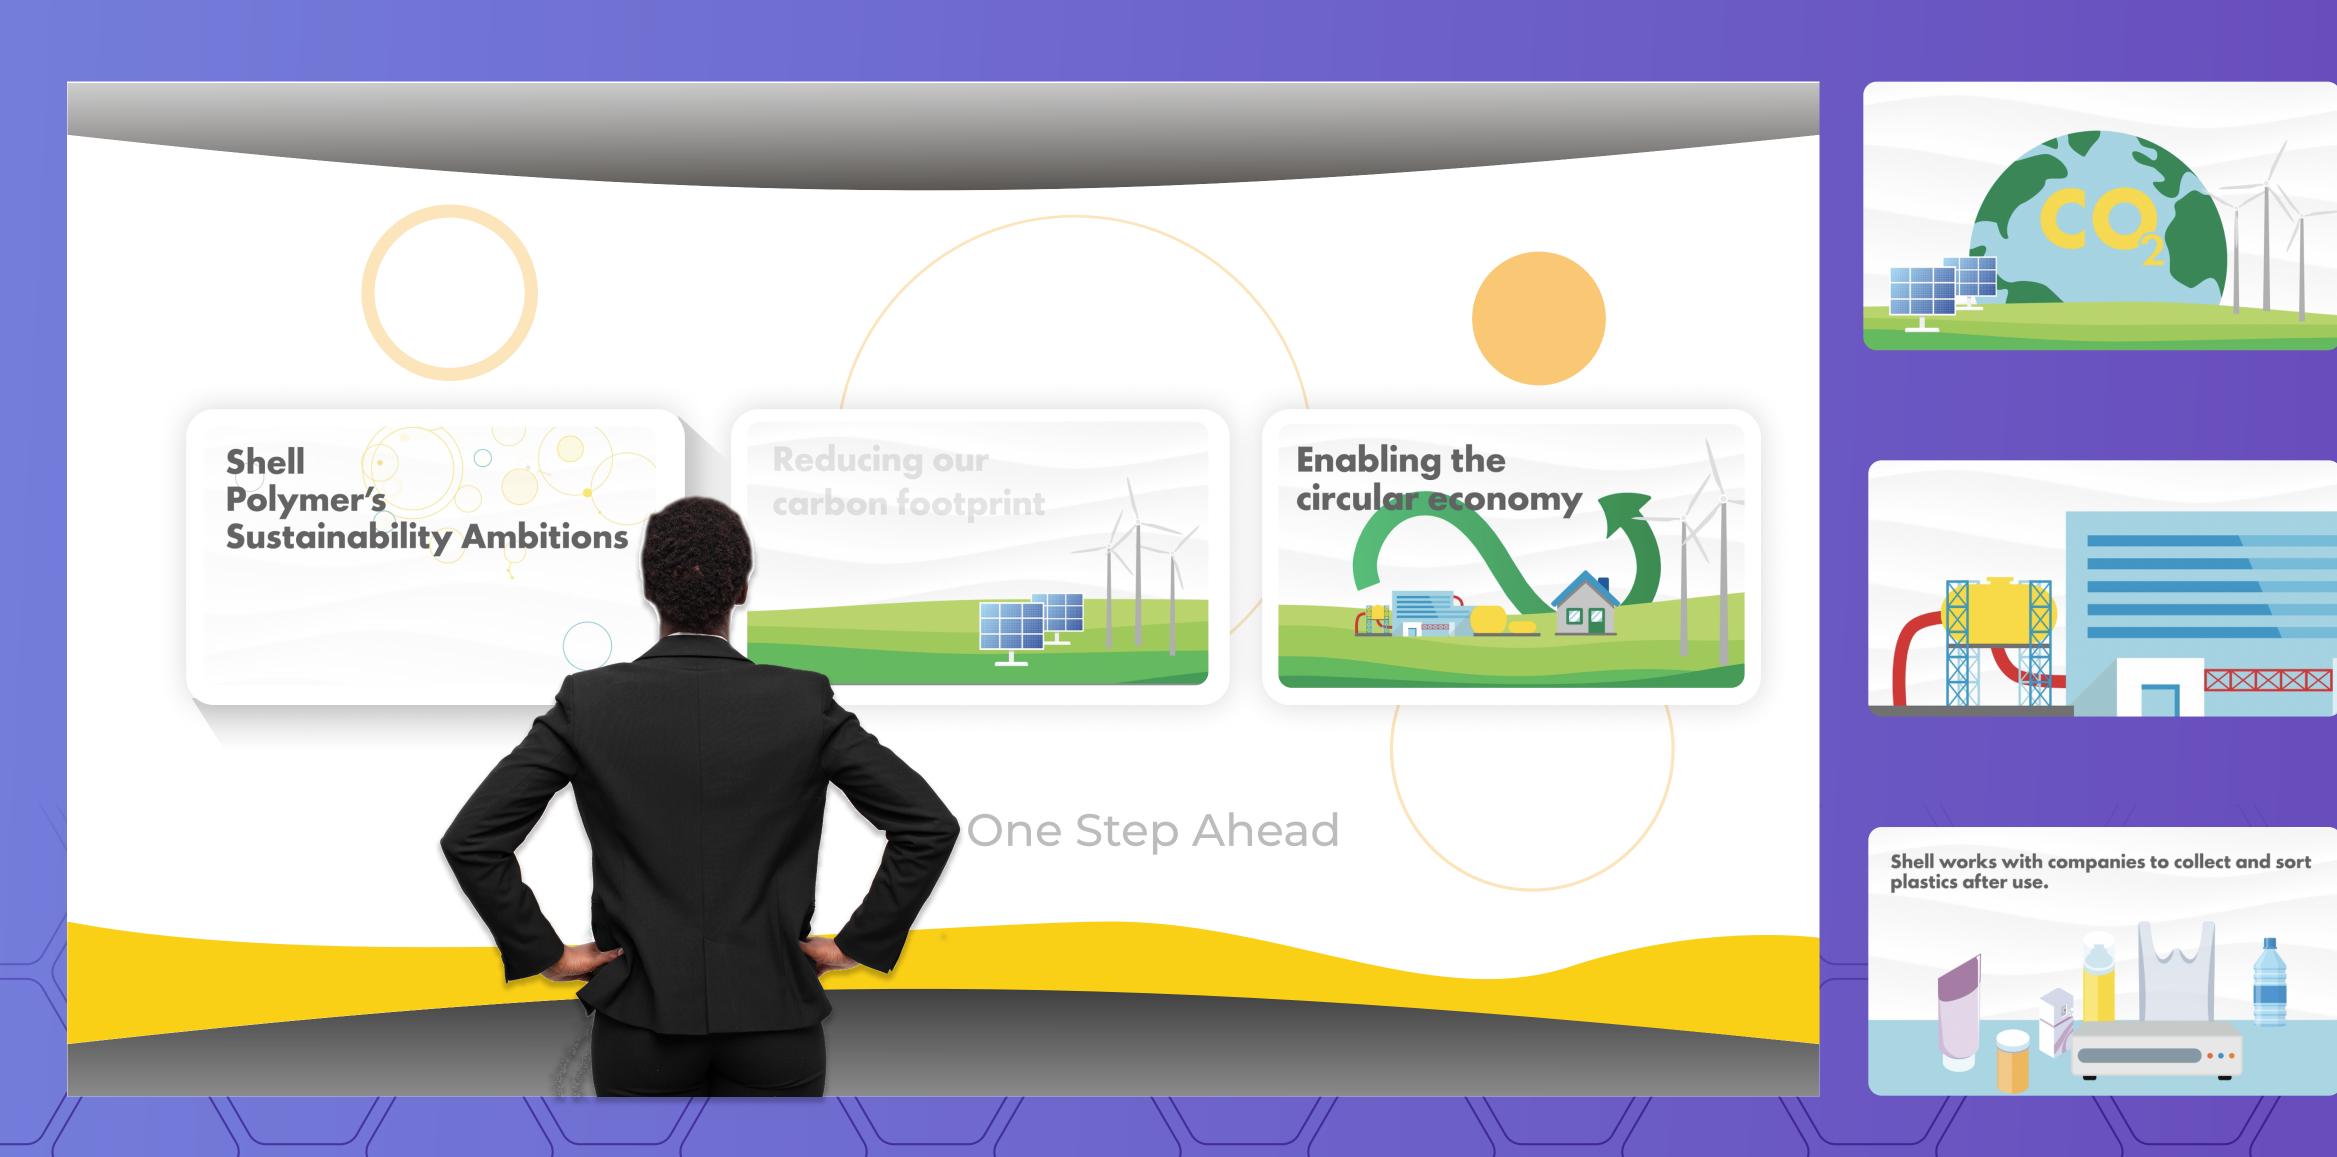

## Solution

To underscore the innovative spirit at the heart of Shell Polymers and the plant, we deployed a range of interaction modalities including Pufferfish Spheres, touch-screens and gestural arrays which powered gorgeous CGI animations and Shell content.

Tap below to learn more.