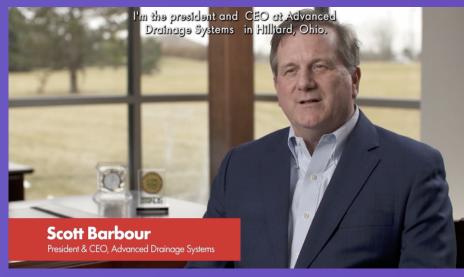

#### Protection from flooding

The lowest elevation is 14 feet above the 100-year flood stage for the Ohio River. And most of the plant is 80-100 feet above.

We asked the CEO of ADS about industry anticipation for Shell Polymers.

"Our customers bug us, so we bug our supplier. We want a web portal where we can log in and get the information on the spot."

The plant is expected to create approximately 600 full-time positions, most of which will be high-paying, skilled jobs.