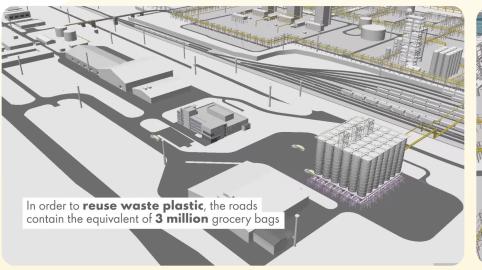

range of interaction modalities including Pufferfish Spheres, touch-screens and gestural arrays which powered gorgeous CGI animations and Shell content.







#### Look at weather reports for your vacation, not business planning.

Our location in Southwestern Pennsylvania is a more secure supply source.

The plant is designed to handle what ever Mother Nature throws our way.

Tap below to learn more.

#### Protection from flooding

The lowest elevation is 14 feet above the 100-year flood stage for the Ohio River. And most of the plant is 80-100 feet above.



























We asked the CEO of ADS about industry anticipation for Shell Polymers.



"Our customers bug us, so we bug our supplier. We want a web portal where we can log in and get the information on the spot."

















The plant is expected to create approximately 600 full-time positions, most of which will be high-paying, skilled jobs.











SHELL//MC2

## What We Made

Over the course of five months, and in collaboration with an incredible group of creative technologists, VG and MC2 developed the content, frontend and backend for the dome experience, and then provided installation and tech support for the live event.







## Final Results



Defined technical requirements and specifications for hardware solutions provider.



Designed the UX and UI for each spoke and its corresponding interaction modalities.



Setup, installation and support onsite throughout the event in the dome.



Created one hour of content interweaving Client-provided image and video assets with CGI animation.