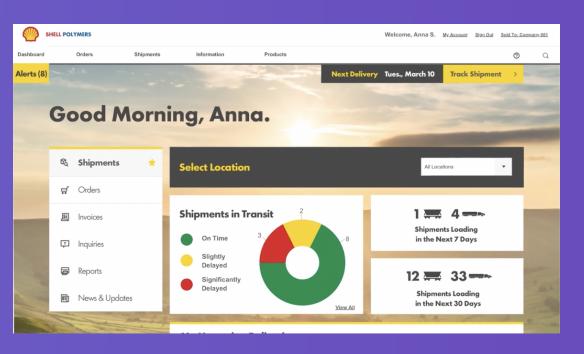

"Our customers bug us, so we bug our supplier. We want a web portal where we can log in and get the information on the spot."

The plant is expected to create approximately 600 full-time positions, most of which will be high-paying, skilled jobs.