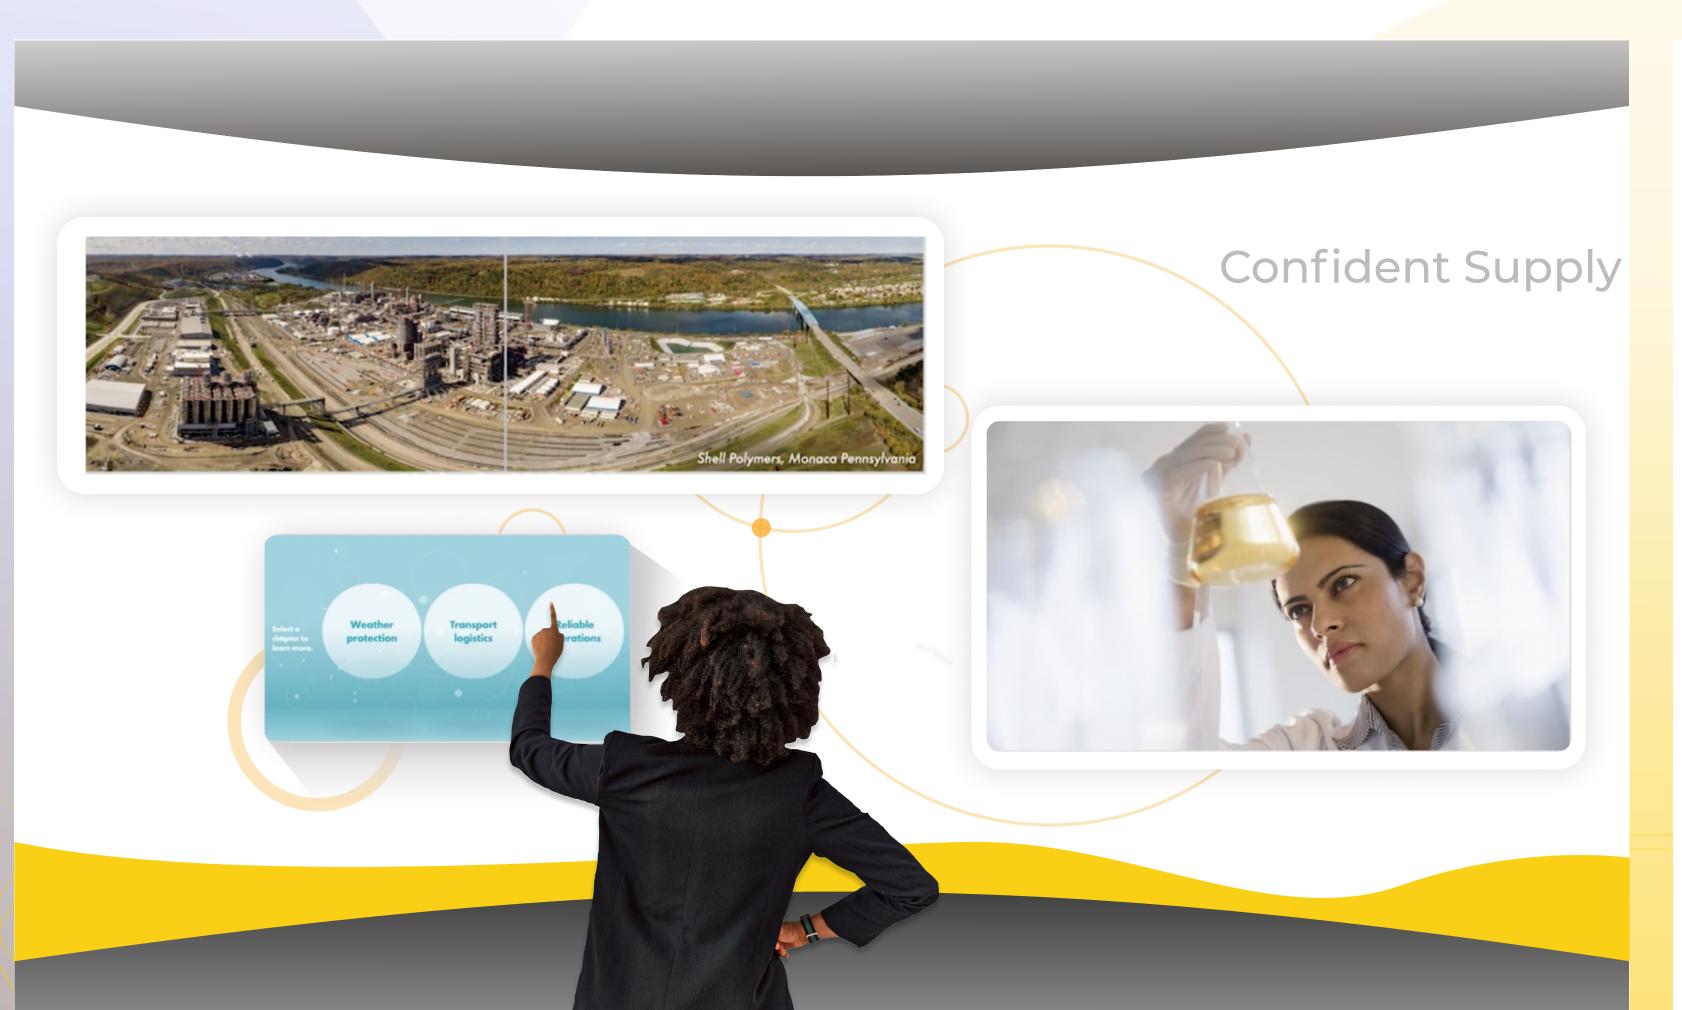

#### Look at weather reports for your vacation, not business planning.

Our location in Southwestern Pennsylvania is a more secure supply source.

The plant is designed to handle what ever Mother Nature throws our way.

Tap below to learn more.

#### Protection from flooding

The lowest elevation is 14 feet above the 100-year flood stage for the Ohio River. And most of the plant is 80-100 feet above.

We asked the CEO of ADS about industry anticipation for Shell Polymers.